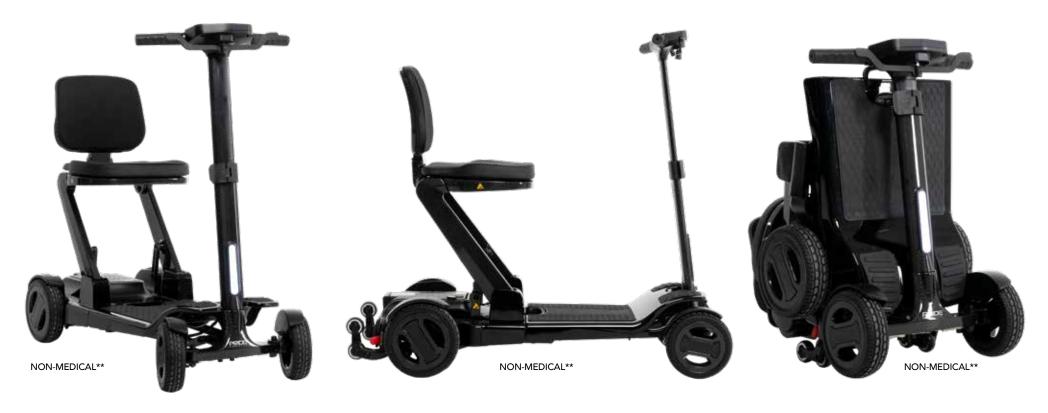

DEALER INFORMATION HERE

ARBON

**FOLDS IN SECONDS** FOR EASY **TRANSPORT** 

**LIGHT ENOUGH** TO PICK UP!

> L 1 T

Come in for a test drive!

Ask for a COMPLIMENTARY demonstration!

NFC **IGNITION** 

**CRUISING SPEED** 

**POWER OF LITHIUM-ION** 

**WEIGHT** CAPACITY

\*\* The intended use of this product is to provide assistance to persons with limited mobility who have the capacity to operate a motorized scooter.